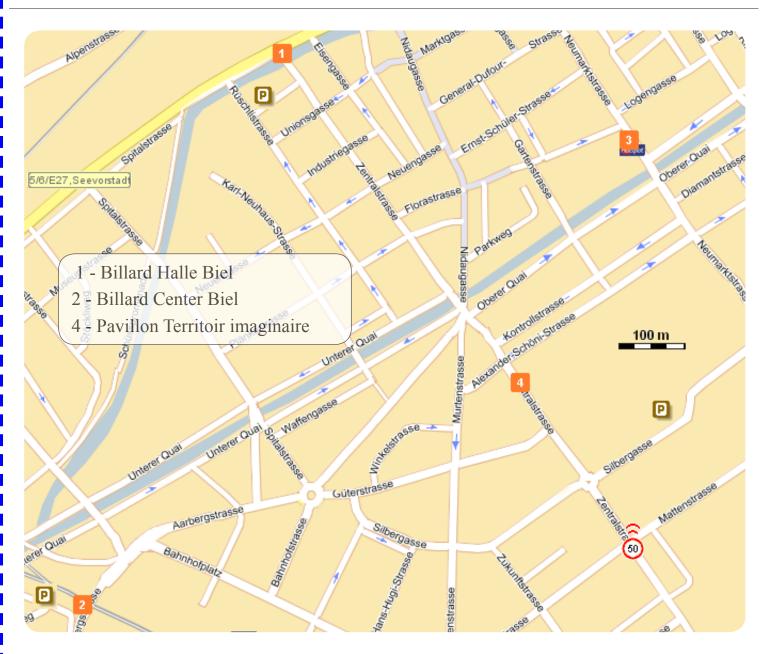

## MAP

#### **OCATIONS**

Biel/Bienne Billard-Halle Biel, Mühlebrücke 2, CH-2502 Biel/Bienne Billard-Center, Aarbergstrasse 87, CH-2503 Biel/Bienne Le Pavillon, Zentralstr. 63, CH-2502