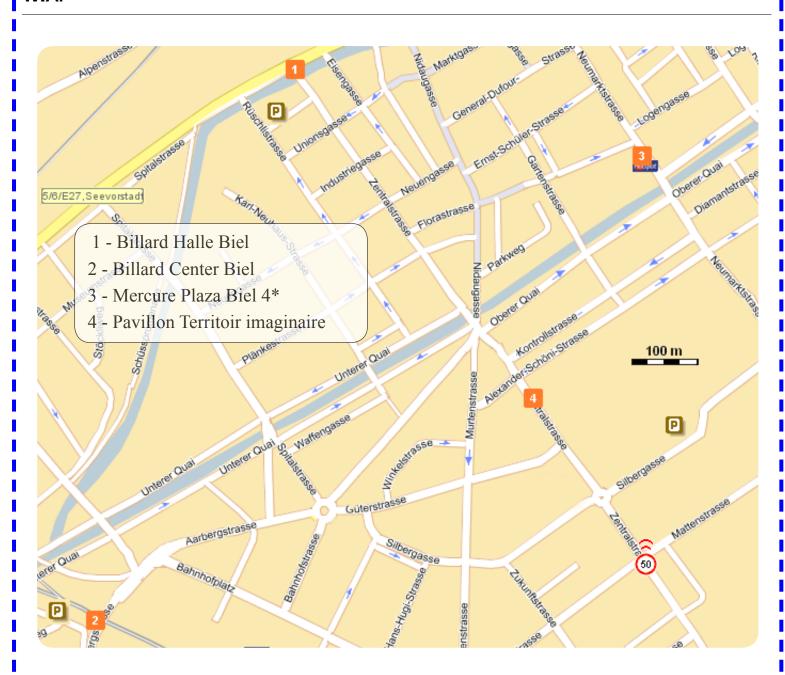

### **OCATIONS**

Biel/Bienne Billard-Halle Biel, Mühlebrücke 2, CH-2502 Biel/Bienne Billard-Center, Aarbergstrasse 87, CH-2503

Biel/Bienne Le Pavillon, Zentralstr. 63, CH-2502

# HOTEL

Mercure Plaza Biel 4\*, 40 Neumarktstrasse, 2502 Biel, Tel: (+41)32/3286868 Announce with note: 9 Ball GPO

http://www.accorhotels.com/de/hotel-6166-mercure-plaza-biel-4/index.shtml

## MAP